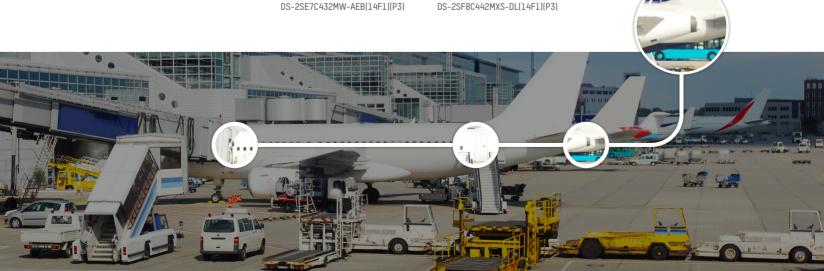

#### Live Guard

To ward off trespassers with sound and light, around the clock

DS-2SF8C442MXS-DL(14F1)(P3)

DS-2DE7A432IW-AEB(T5)

## Smart Linkage

Between various lenses of TandemVu PTZs to track targets and details

DS-2SF8C442MXS-DL(14F1)(P3)