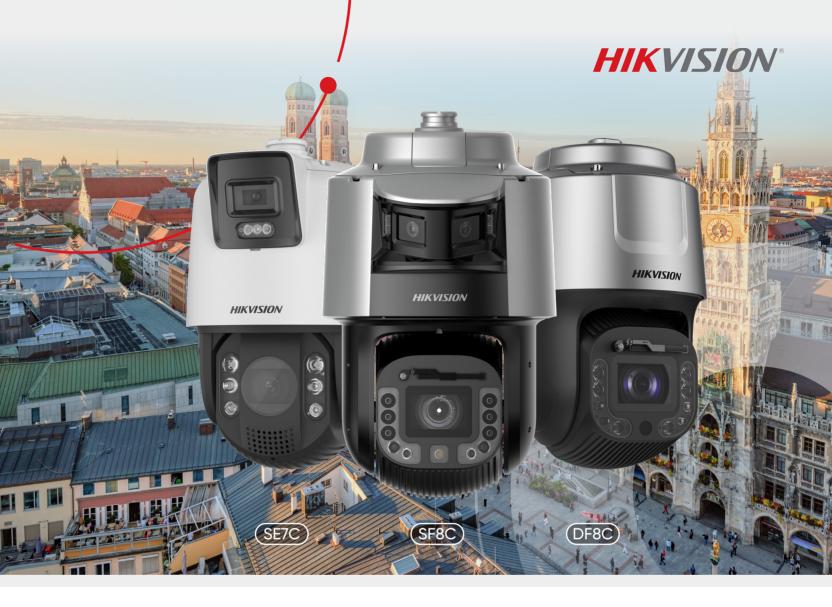

# ANY ANGLE. ANY DETAIL. ANY MOMENT. HIKVISION PTZ CAMERAS

## WHY HIKVISION PTZ CAMERAS?

Hikvision pan-tilt-zoom (PTZ) cameras help users get wide-area coverage and zoom in for further detail of security events with a single camera. They enable users to view from any angle, for any detail, at any moment.

## Panning & Tilting

Left and right, up and down for up to 360°

DS-2DE4425IW-DE(T5)

DS-2DF8C442IXS-AELW(T5)

## **Auto Tracking**

To autonomously track preset types of objects

DS-2DE7A432IW-AEB(T5)

DS-2DF8C442IXS-AELW(T5)