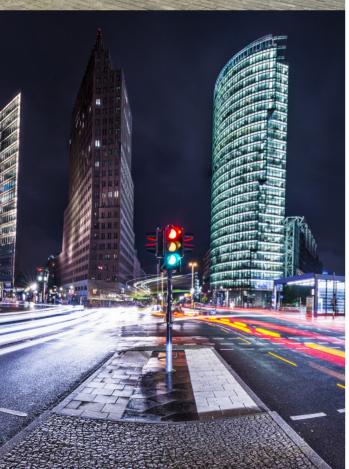

## **City Intersections**

#### **Bottlenecks**

With conventional solutions, one intersection used to require at least 4 cameras for complete coverage. And even after installing a conventional PTZ camera at an intersection, zooming in means losing the big picture.

## Solutions \*\*

With a TandemVu PTZ, bullet and PTZ lenses can work together to track a target. The bullet lenses secure the panoramic view when the PTZ lens zooms, pans, or tilts. The perfect low-light imaging of the PTZ ensures easy recognition and recording of a vehicle's color even at night.